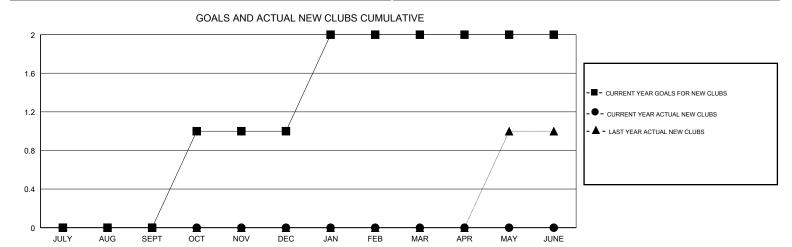

## **CHRIS LEWIS LOCATION ONTARIO GMT CA** Clubs Members RESULTS FOR 2017-2018 RESULTS FOR 2017-2018 NEW CLUB GOAL NEW CLUBS DROPPED CLUBS MEMBER GROWTH NET MEMBER GROWTH DROPPED QUARTER QUARTER GOAL ACTUAL MEMBERS ACTUAL (including transfers) 0 0 0 -10 14 26 JULY/AUG/SEPT JULY/AUG/SEPT 0 22 35 33 OCT/NOV/DEC OCT/NOV/DEC 0 1 0 9 23 20 JAN/FEB/MAR JAN/FEB/MAR 0 0 0 0 20 21 APR/MAY/JUNE APR/MAY/JUNE