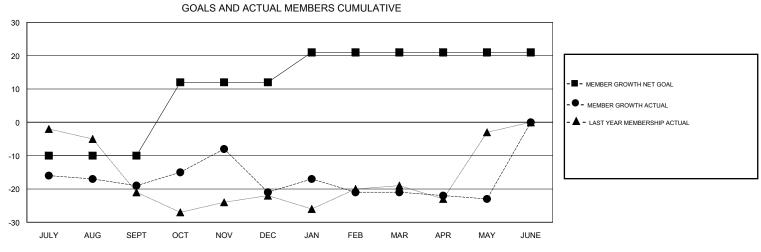

## **CHRIS LEWIS LOCATION ONTARIO GMT CA** Clubs Members RESULTS FOR 2017-2018 RESULTS FOR 2017-2018 NEW CLUB GOAL NEW CLUBS DROPPED CLUBS MEMBER GROWTH NET MEMBER GROWTH DROPPED QUARTER QUARTER GOAL ACTUAL MEMBERS ACTUAL (including transfers) 0 0 0 -10 14 26 JULY/AUG/SEPT JULY/AUG/SEPT 0 22 35 33 OCT/NOV/DEC OCT/NOV/DEC 0 1 0 9 23 20 JAN/FEB/MAR JAN/FEB/MAR 0 0 0 0 20 21 APR/MAY/JUNE APR/MAY/JUNE